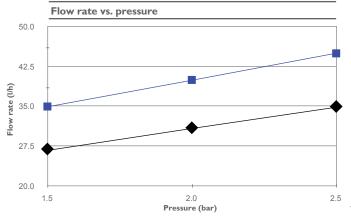

### **TECHNICAL DATA**

• Recommended working pressure: 1.5-2.5 bar

#### **FLOW RATE**

| Nozzle color | Flow rate* (I/h) | Wetted diameter* (m) |
|--------------|------------------|----------------------|
| Black        | 27               | 2.8                  |
| Blue         | 35               | 3.2                  |

<sup>\*</sup> Tested under laboratory conditions at 0.25 m above ground and 1.5 bar